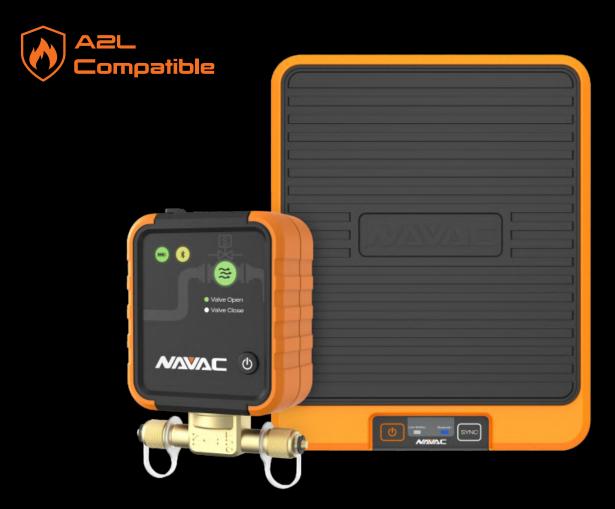

## SK2SV1 Smart Refrigerant Flow Control Kit

## **Automatic Refrigerant Charging & Recovery**

## **NRS2A Smart Refrigerant Scale**

- Precise measurement at 0.05% accuracy
- Magnesium alloy weighing platform
- Handheld device included
- Impact resistant design

| Model                  | NRS2A                                            |
|------------------------|--------------------------------------------------|
| Maximum load           | 220 lbs (100 kg)                                 |
| Accuracy               | 0.05%F.S                                         |
| Resolution             | 0.2 oz                                           |
| Battery Type           | $4 \times AA$ (Scale), $4 \times AAA$ (Handheld) |
| Battery Operating Time | 150 Hrs (Scale), 65 Hrs (Handheld backlight off) |
| Weight                 | 3.3 lbs                                          |
| Accessory              | Carry bag                                        |

## NSV1 Smart Refrigerant Valve

- Status indicator for Flow, Bluetooth Connection, and Power
- Fast, low-latency operation
- Rechargeable lithium battery
- Impact resistant design, IP54 rating

| Model                               | NSV1                                 |
|-------------------------------------|--------------------------------------|
| Maximum Working Pressure            | 551 psi                              |
| Ports                               | 1/12" (2 mm)                         |
| Operating Environment               | 14~122°F (-10~50°C)                  |
| Storage Temperature                 | 14~122°F (-10~50°C)                  |
| Power Supply                        | Rechargeable 1000mAh Lithium Battery |
| Rechargeable Battery Operating Time | 60 hours                             |
| Bluetooth Range                     | >100'                                |
| Dimensions                          | 4.76"H × 3.62"W × 1.87"D             |
| Unit Weight                         | 1.33 lbs                             |
| Accessory                           | Carry bag                            |