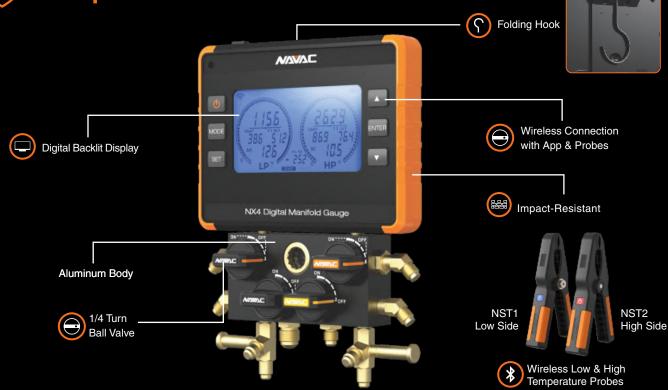

#### **Smart and Wireless**

- Work with myNAVAC<sup>™</sup> App
- Bluetooth connections with temp probes
   & micron gauge (sold separately)

### Aluminum Body w/ 1/4 Turn Ball Valve

- Reliable, efficient and durable
- Better work experience

#### 4 Valves

- Includes a 3/8" vacuum port for fast evacuations
- Single setup for multi-task operations

### Easy to Use

- Folding hook
- Impact-resistant rubber cover

| Model                     | NX4 (Vacuum Gauge Not Included)                                                                                                                                                                                                                                                                                                                                                                                                                                                                                                                                                                                                                                                        | NX4V (Vacuum Gauge Included)                  |
|---------------------------|----------------------------------------------------------------------------------------------------------------------------------------------------------------------------------------------------------------------------------------------------------------------------------------------------------------------------------------------------------------------------------------------------------------------------------------------------------------------------------------------------------------------------------------------------------------------------------------------------------------------------------------------------------------------------------------|-----------------------------------------------|
| Refrigerant Type          | R-11, R-12, R-13, R-22, R-23, R-32, R-113, R-114, R-115, R-116, R-123, R-124, R-125, R134a, R-236fa, R-245fa, R-290, R-401A, R-401B, R-402B, R-402B, R-402B, R-406A, R-407A, R-407B, R-407C, R-408A, R-409A, R-410A,R-413A, R-414A, R-414B, R-416A, R-417A, R-417C, R-420A, R-421A, R-421A, R-422A, R-422B, R-422B, R-422C, R-422D, R-424A, R-427A, R-428A, R-434A, R-437A, R-438A, R-448A, R-449A, R-450A, R-452A, R-452A, R-453A, R-454B, R-458A, R-500, R-501, R-502, R-503, R-507A, R-508B,R-513A, R-600, R-600a, R-601, R-601a, R-744*, R-1233zd, R-1234yf, R-1234ze *Maximum pressure: 1087 psi (7500 kPa) Firmware can be updated at NAVAC website or with <b>MyNAVAC</b> ™ App |                                               |
| Ports                     | (1) 3/8" sae for evacuation; (3) 1/4" sae for suction line, liquid line, and refrigerant recovery/charging                                                                                                                                                                                                                                                                                                                                                                                                                                                                                                                                                                             |                                               |
| Maximum Manifold Pressure | 1087 psi (7500 kPa)                                                                                                                                                                                                                                                                                                                                                                                                                                                                                                                                                                                                                                                                    |                                               |
| Power Supply              | Rechargeable 3000mAh lithium battery                                                                                                                                                                                                                                                                                                                                                                                                                                                                                                                                                                                                                                                   |                                               |
| Accessory                 | Bluetooth Temperature Clamps NST1 (Low Side),<br>NST2 (High Side), Charging Cable, Carry Case                                                                                                                                                                                                                                                                                                                                                                                                                                                                                                                                                                                          | NMV1S Vacuum Gauge in addition to the NX4 Kit |
|                           |                                                                                                                                                                                                                                                                                                                                                                                                                                                                                                                                                                                                                                                                                        |                                               |