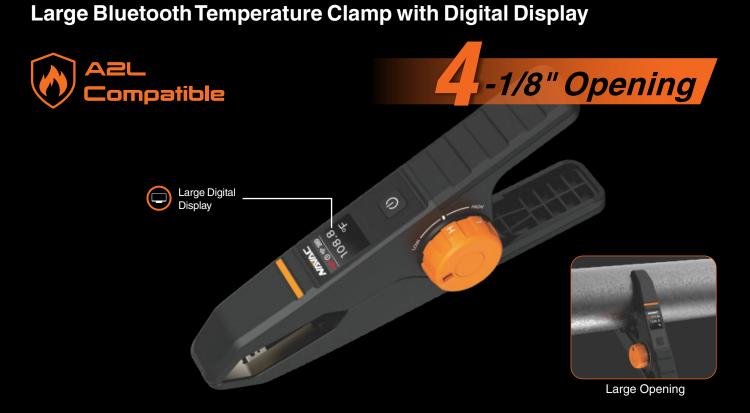

#### Large Opening

- 3/4" to 4-1/8" opening
- For residential, commercial and refrigeration applications

#### Large Digital Display

- Standalone use as a digital thermometer
- Works with or without myNAVAC<sup>™</sup> App
- Quick response with real-time display

## **Universal Temperature Clamp**

• Suitable for either High (HP) or Low (LP) Side

| Model                      | NSTL                                                             |
|----------------------------|------------------------------------------------------------------|
| Measurement Range          | -40~257°F(-40~125°C)                                             |
| Accuracy                   | ±2.7°F (±1.5°C)                                                  |
| Resolution                 | 0.1°F                                                            |
| Sensor Type                | Thermocouple (Nickel Chromium)                                   |
| Pipe Size Compatibility    | 3/4" ~ 4-1/8" OD                                                 |
| Refresh Rate               | 1 time/second                                                    |
| Bluetooth Range            | 164' (50m)                                                       |
| Battery Type               | 2 x AAA                                                          |
| Battery Operating Time     | Screen off: >150h; Screen on: >12h                               |
| Certification              | CE, FCC, RoHS                                                    |
| Wireless Frequency         | 2.4 GHz                                                          |
| Minimum Device Requirement | BLE4.0 or above, Android 7.0.0 or above, Apple iOS 12.0 or above |
| Water Resistance           | IP54                                                             |
| Unit Weight                | 7.8 oz                                                           |
| Accessory                  | Carry bag                                                        |
|                            |                                                                  |