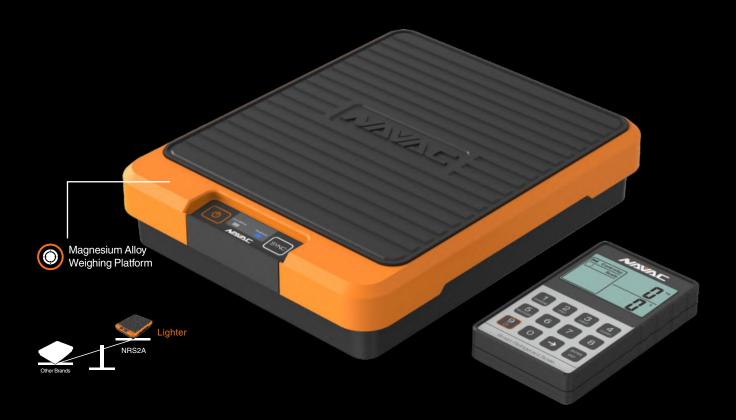

# **Integrated Handle Design**

- Easy to carry
- Handheld device included

### **Magnesium Alloy Weighing Platform**

• 3.3 lbs only

| Model                  | NRS2A                                                                                             |
|------------------------|---------------------------------------------------------------------------------------------------|
| Maximum load           | 220 lbs (100 kg)                                                                                  |
| Accuracy               | 0.05%F.S                                                                                          |
| Resolution             | 0.2 oz                                                                                            |
| Battery Type           | 4 × AA (Scale), 4 × AAA (Handheld)                                                                |
| Battery Operating Time | Scale: 150 hours of typical alkaline, Handheld device: 65 hours typical alkaline (backlight off), |
| Weight                 | 3.3 lbs                                                                                           |
| Accessory              | Carry bag                                                                                         |