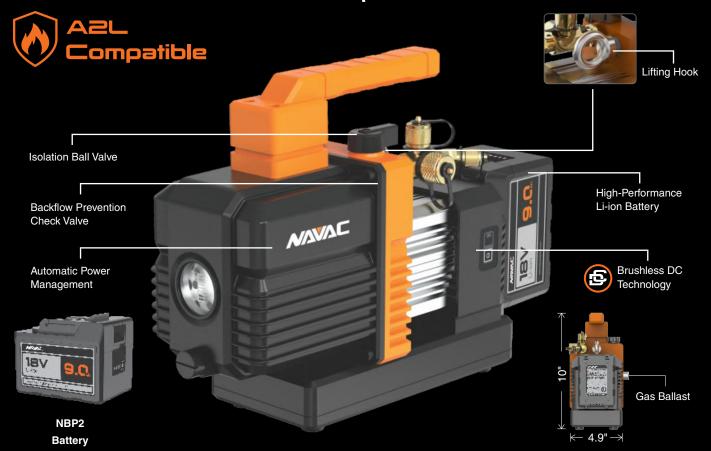

#### **Automatic Power Management**

- Optimized battery performance
- Extended operation up to 1 hour

### **Brushless DC Technology**

- Light weight at 21 lbs
- Highly efficient

#### **Other Features**

- Backflow prevention check valve
- Isolation valve & Lifting hook

| Model           |        | NP6DLM                                                                      |
|-----------------|--------|-----------------------------------------------------------------------------|
| Li-ion Battery  |        | NBP2,18V, 9Ah                                                               |
| Flow Rate       | CFM    | 6                                                                           |
| Ultimate Vacuum | micron | 15                                                                          |
| Pump Design     |        | Dual-Stage, DC Motor                                                        |
| Motor Power     | HP     | 1/2                                                                         |
| Inlet Port      | in     | 1/4", 3/8", 1/2" flare                                                      |
| Oil Capacity    | OZ     | 14.1                                                                        |
| Dimension       | in     | 14 × 5 × 10                                                                 |
| Weight          | lbs    | 21.2                                                                        |
| Accessory       |        | Carry Bag, NBP2 Battery, NC2 Battery Charger, Oil Bottle (Oil Not Supplied) |