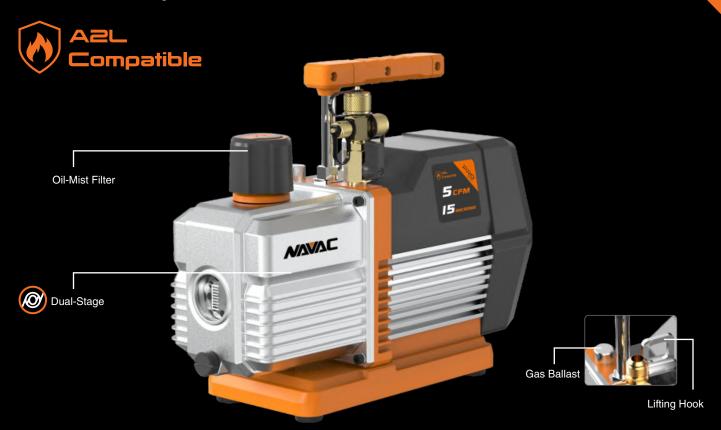

### **A2L Compatible**

• Expanded application

### **Premium Pump Features**

- Oil mist filter for noise and exhaust reduction
- Gas ballast for moisture management
- Manual ball valve for vacuum preservation

## **Lifting Hook**

Safe & convenient for roof top use

| Model           |        | NP5DP2                 |
|-----------------|--------|------------------------|
| Power Supply    | V/Hz   | 115V / 60Hz            |
| Flow Rate       | CFM    |                        |
| Run Load Amps   | A      | 3.8                    |
| Ultimate Vacuum | micron | 15                     |
| Pump Design     |        | Dual-Stage, AC Motor   |
| Motor Power     | HP     | 3/4                    |
| Inlet Port      | in     | 1/4", 3/8", 1/2" Flare |
| Oil Capacity    | 0Z     | 17                     |
| Dimension       | in     | 14 × 5 × 11.3          |
| Weight          | lbs    | 24.3                   |