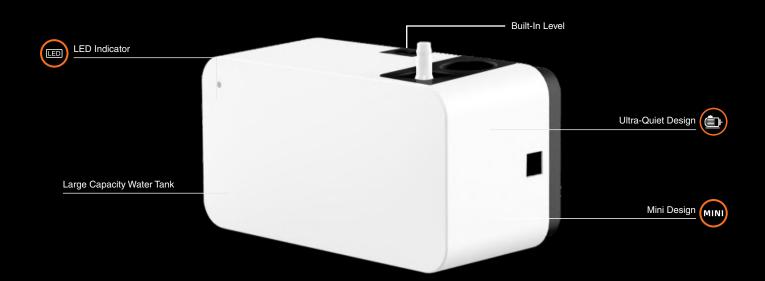

## NCB10 Condensate Pump

#### Electrode Water Level Sensor

#### **Ultra-Quiet Design**

- Durable diaphragm pump
- Brushless DC motor
- Noise absorption foam, preventing water condensation

#### **Compact & Sleek**

- Modern finish to match mainstream AC design
- Easy-to-hide & detachable power cable

#### **Built-In Water Level Safety Sensor**

- Highly reliable electrode sensor
- Three-piece sensor for overflow protection

#### Easy to Use

- Built-in level
- Anti-siphon
- LED function light

#### Large Water Tank Capacity

- Minimizing runtime & extending life
- Energy saving

| Model                          | NCB10                                    |
|--------------------------------|------------------------------------------|
| Power Supply                   | 100-240V/50-60 Hz                        |
| Flow Rate                      | 10.6 GPH                                 |
| Max. Lift                      | 39 feet                                  |
| Water Tank Capacity            | 6.76 fl oz. (200ml)                      |
| Noise Level at 1 meter         | 21 dBA                                   |
| Applicable Ambient Temperature | 32~122°F                                 |
| Accessories                    | Detachable Power Cable, Installation Kit |
|                                |                                          |