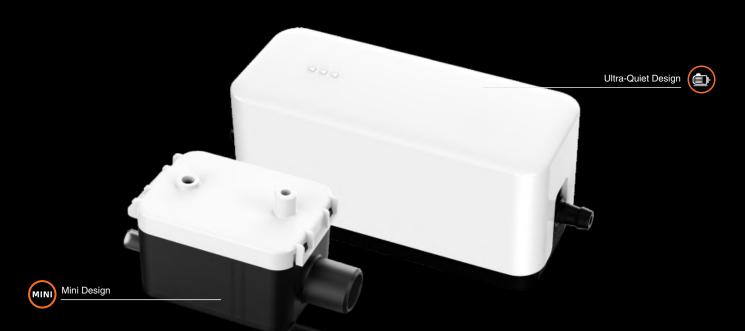

# NCA10 Mini Condensate Pump

# **Ultra-Quiet & Durable**

#### **Ultra-Quiet Design**

- Durable diaphragm pump
- Brushless DC motor

#### **Compact Design**

• Easy to hide inside the unit