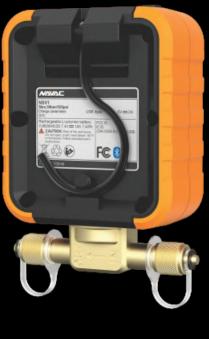

#### **Rechargeable Lithium Battery**

- Up to 60 hours battery life
- Battery indicator

#### **Durability and Convenience**

- Impact resistant design, IP54 rating
- Compact design with folding hook