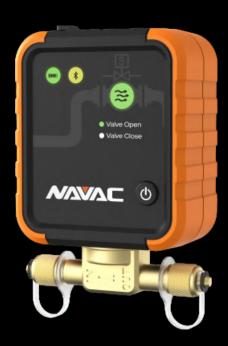

## NSV1 Smart Refrigerant Valve

#### **Bluetooth Connectivity**

 Works wirelessly with myNAVAC<sup>™</sup> App and NRS2A refrigerant scale

#### **Smart Operation Solenoid Valve**

• Status Indicator for Flow, Bluetooth Connection, and Power

| Model                               | NSV1                                                       |
|-------------------------------------|------------------------------------------------------------|
| Maximum Working Pressure            | 551 psi (38bar)                                            |
| Ports                               | 1/12" (2 mm)                                               |
| Operating Environment               | 14~122°F (-10~50°C)                                        |
| Storage Temperature                 | 14~122°F (-10~50°C)                                        |
| Power Supply                        | Rechargeable 1000mAh Lithium Battery, Type-C Charging Port |
| Rechargeable Battery Operating Time | 60 hours                                                   |
| Bluetooth Range                     | >98.4' (30m)                                               |
| Dimensions                          | 4.76"H × 3.62"W × 1.87"D (121 × 92 × 48 mm)                |
| Unit Weight                         | 1.33 lbs                                                   |
| Accessory                           | Carry bag                                                  |
|                                     |                                                            |