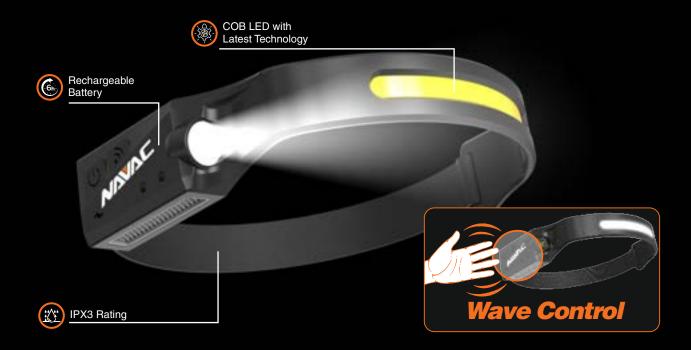

#### **COB LED with Latest Technology**

• Suitable for continuous illumination

#### Rechargeable Battery

- Rechargeable lithium battery included
- Up to 6 hours runtime

#### **Multiple Lighting Modes**

- 5 Lighting Modes: High (COB), Low (COB), High (Spot), Low (Spot), Strobe
- Induction sensor for wave control

#### **Convenience and Portability**

- Type-C charging port
- IPX3 rating

| Model                     | Unit   | PL2                                                    |
|---------------------------|--------|--------------------------------------------------------|
| Modes                     |        | High (COB), Low (COB), High (Spot), Low (Spot), Strobe |
| Light Output              | Lumen  | 350 (Spot), 175 (COB)                                  |
| Rechargeable Battery Spec | mAh, V | 1200, 3.7                                              |
| Range                     | Feet   | 330 (Spot), 50 (COB)                                   |
| Weatherproof Rating       |        | IPX3                                                   |
| Working Time              |        | 4 Hours (High Mode), 6 Hours (Low Mode)                |
| Dimensions                | in     | 11.8 x 11.8 x 1.3                                      |
| Weight                    | OZ     | 2.47                                                   |