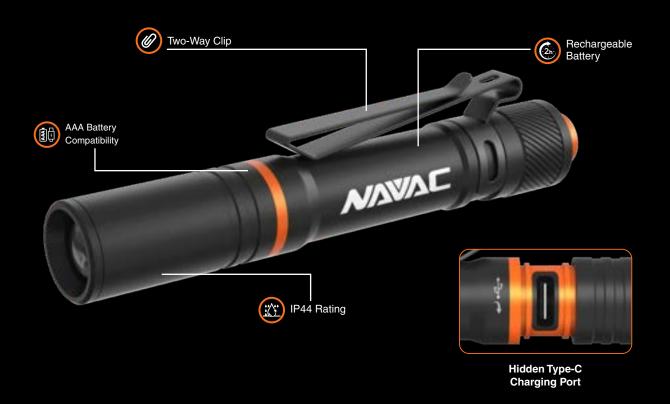

#### **Rechargeable Battery**

- Rechargeable lithium battery included
- Up to 2 hours runtime
- AAA battery compatibility as an alternative

#### **Convenience and Portability**

- 2-way clip
- Hidden Type-C charging port
- IP44 rating

| ** **                     |        | <u></u>                                |
|---------------------------|--------|----------------------------------------|
| Model                     | Unit   | PL1                                    |
| Modes                     |        | High, Low, Strobe                      |
| Light Output              | Lumen  | 300                                    |
| Rechargeable Battery Spec | mAh, V | 350, 3.7                               |
| Range                     | Feet   | 330                                    |
| Material                  |        | Aluminum                               |
| Weatherproof Rating       |        | IP44                                   |
| Working Time              |        | 1 Hour (High Mode), 2 Hours (Low Mode) |
| Dimensions                |        | 4 x 0.6 x 0.6                          |
| Weight                    | oz     | 1.23                                   |