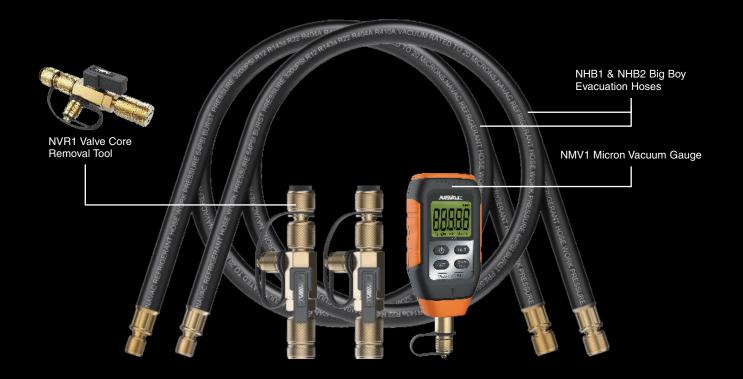

#### Big Boy High-Flow Evacuation Hoses, 6' Long

- 1/2" large diameter for fast evacuation
- 4-layer construction for low permeation
- 3200 psi burst pressure, 640 psi working pressure
- Vacuum rated to 20 microns

#### NVR1 Valve Core Removal Tool

- For use with both 1/4" and 5/16" flare fitting
- Vacuum rated to 20 microns
- Designed for high-pressure refrigerants including R410a
- Metal handle for durability

#### NMV1 Micron Vacuum Gauge

- Pirani vacuum sensor
- Large backlit display
- Buzzing alert
- Ergonomic design

| Model                                      | NEVK1                            | NEVK2 | NEVK3                          | NEVK4 |
|--------------------------------------------|----------------------------------|-------|--------------------------------|-------|
| Description                                | Rapid Evacuation Kit, Pro Series |       | Rapid Evacuation Kit, Pro Plus |       |
| Items                                      | Quantity                         |       |                                |       |
| NHB1 Evacuation Hose, 3/8" to 1/4" Fitting | 1                                | -     | 1                              | 1     |
| NHB2 Evacuation Hose, 1/2" to 1/4" Fitting |                                  |       |                                | 1     |
| NVR1 Valve Core Removal Tool               | 1                                | 1     | 2                              | 1     |
| NMV1 Micron Vacuum Gauge                   |                                  |       |                                | -     |