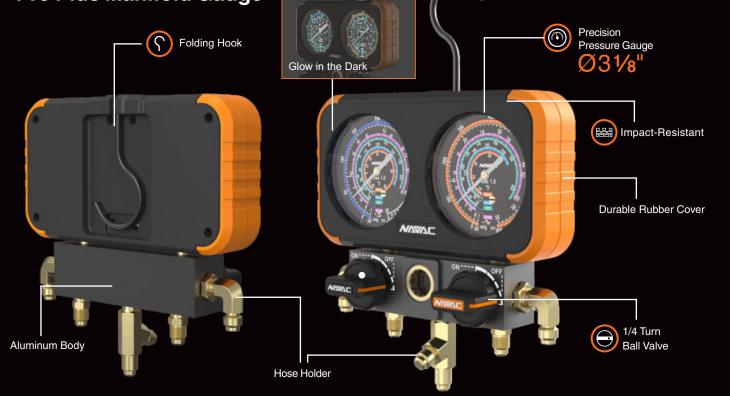

### Aluminum Body with 1/4 Turn Ball Valve

- Reliable, efficient and durable
- Better work experience

#### Accurate

• Precision pressure gauge with Class 1.0 accuracy

# Impact-Resistant

- Impact-resistant design
- Durable rubber cover

# **Folding Hook**

• Hidden hook design, easy to transport

### **Easy Reading**

• Ø 3-1/8" large dial for improved readability

SERVICES X

• Color-coded for easy reading

## **Other Features**

- Illuminating, glow in the dark
- Hose holder

| Model            |     | N2A4                                       | N2A4B                                            | N2A4C                                 | N2A4D                    | N2A4E                      |
|------------------|-----|--------------------------------------------|--------------------------------------------------|---------------------------------------|--------------------------|----------------------------|
| Refrigerant Type |     | R-410A<br>R-22<br>R-134a<br>R-404A         | R-454B<br>R-32<br>R-410A A2L<br>R-22 combination | R-32<br>R-454B<br>R-22<br>Combination | R-22<br>R-410A<br>R-404A | R-134a<br>R-404A<br>R-410A |
| Gauge Diameter   | in  | Ø 3-1/8                                    |                                                  |                                       |                          |                            |
| Pressure Range   | psi | -30 inHg to 800 psi<br>-30 inHg to 500 psi |                                                  |                                       |                          |                            |
| Accessory        |     |                                            | Carry Case                                       |                                       |                          |                            |
| 1-YEAR WARRANTY  |     |                                            |                                                  |                                       |                          |                            |