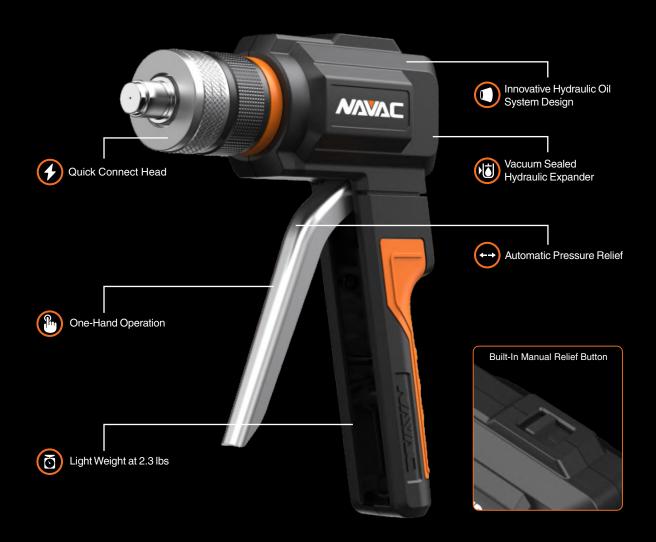

### **Hydraulic Expander**

- Vacuum sealed hydraulic system, no oil change needed
- Easy expansion with extended lever
- Suitable for large diameter copper

#### Compact, Easy to Use

- Quick operation, fewer handle compressions
- Easy one-hand operation, convenient for narrow spaces

### **Automatic Pressure Relief**

- Tube released at final trigger compression
- Built-in manual relief button

#### **Quick Connect Expander Heads**

• Quarter-turn head design, quick to attach/remove

| Model       | NTE11H2                                                                                                    |
|-------------|------------------------------------------------------------------------------------------------------------|
| Tubing Type | Soft (HVACR) Copper                                                                                        |
| Tube OD     | 3/8", 1/2", 5/8", 3/4", 7/8", 1", 1-1/8", 1-1/4"*, 1-3/8"*, 1-1/2"*, 1-5/8"* *Sold separately under NTEQHK |
| Weight      | 2.3 lbs                                                                                                    |
| Accessory   | NTD28 (Deburring Tool), Carry Case                                                                         |
|             |                                                                                                            |