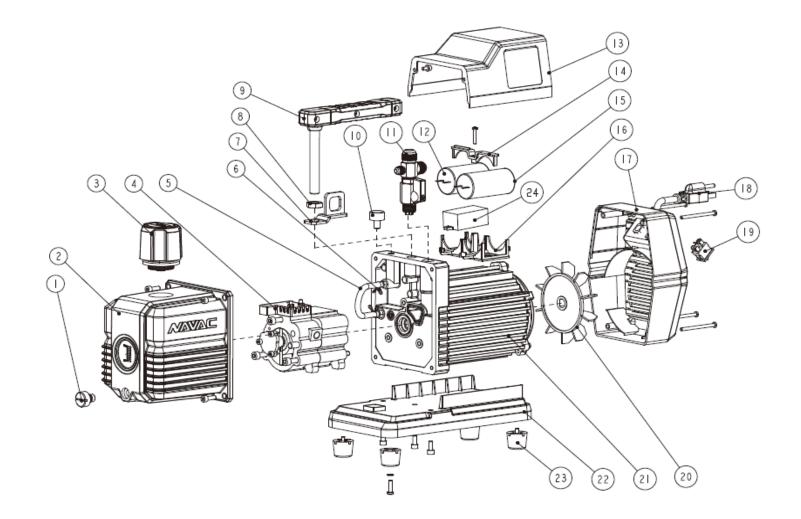

## NP7DP2 Parts Diagram

| Ref No    | Part No.  | Description                                  |
|-----------|-----------|----------------------------------------------|
| 1         | P040001   | Oil Drain                                    |
| 2         | P040002   | Oil Housing                                  |
| 3         | P040003   | Exhaust Filter and Noise Reducer             |
| 4         | P070004   | Not Available. Please order Pump Rebuild Kit |
| 5         | P040005   | Rubber Tube                                  |
| 6         | P040006   | Jump Ring                                    |
| 7         | P040007   | Hook                                         |
| 8         | P040008   | Nut                                          |
| 9         | P040009   | Handle                                       |
| 10        | P040010   | Gas Ballast                                  |
| 11        | P040011   | Inlet Port                                   |
| 12        | P070012   | Running Capatitor                            |
| 13        | P040013   | Top cover                                    |
| 14        | P040014   | Plate                                        |
| 15        | P070015   | Start Capacitor                              |
| 16        | P040016   | Pedestal                                     |
| 17        | P070017   | Rear cover                                   |
| 18        | P040018   | Power Cord                                   |
| 19        | P040019   | Switch                                       |
| 20        | P040020   | Fan                                          |
| 21        | P070021   | Motor (Not Available)                        |
| 22        | P040022   | Plate                                        |
| 23        | P040023   | Rubber Feet                                  |
| 24        | P070024   | Electronic starter                           |
| Not Shown | NKR-7DP   | Pump Rebuild kit                             |
| Not Shown | P040002-1 | Oil Sump Gasket                              |