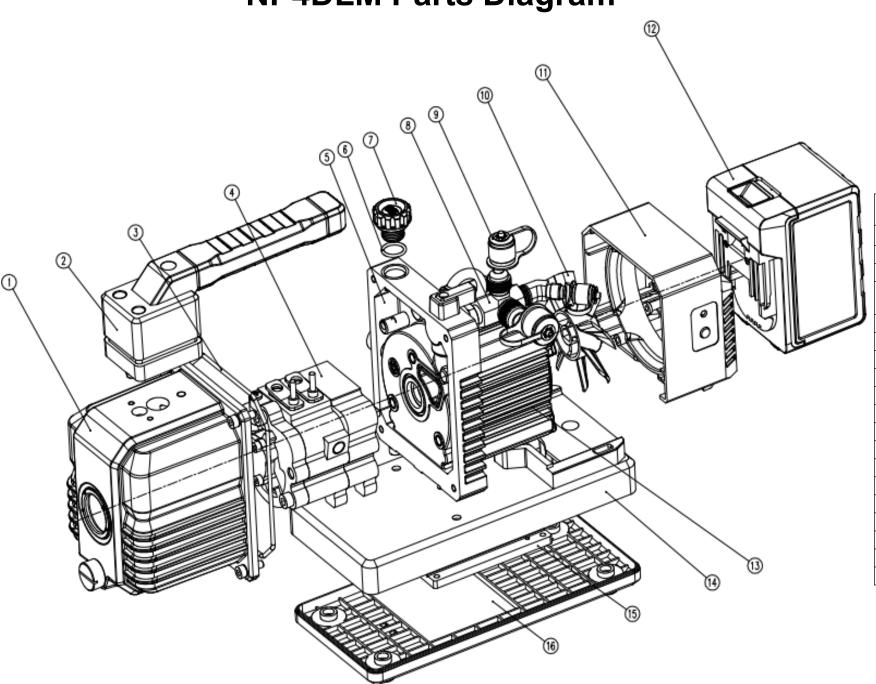

## **NP4DLM Parts Diagram**

| Part No. | Description                                                                                                        |
|----------|--------------------------------------------------------------------------------------------------------------------|
| P04001   | Oil Sump                                                                                                           |
| P04002   | Handle Assy                                                                                                        |
| P04003   | O-ring (Oil Sump)                                                                                                  |
| P04004   | Not Available pleaseorder Pump Rebuild Kitbelow                                                                    |
| P04005   | Trestle (Not Available)                                                                                            |
| P04006   | O-ring                                                                                                             |
| P04007   | Oil Fill Cap                                                                                                       |
| P04008   | Inlet Port                                                                                                         |
| P04009   | Inlet Cap Set                                                                                                      |
| P04010   | Fan Blade                                                                                                          |
| P04011   | Rear Cover Assy                                                                                                    |
| NBP2     | Battery Pack                                                                                                       |
| P04013   | Motor (Not Available)                                                                                              |
| P04014   | Base Plate                                                                                                         |
| P04015   | Controller PCB                                                                                                     |
| P04016   | Cover Plate                                                                                                        |
| NC2      | Charger                                                                                                            |
| NKR-4DL  | Pump Rebuild Kit                                                                                                   |
| RC16038  | Oil Drain Cap                                                                                                      |
|          | P04001 P04002 P04003 P04004 P04005 P04006 P04007 P04008 P04010 P04011 NBP2 P04013 P04014 P04015 P04016 NC2 NKR-4DL |