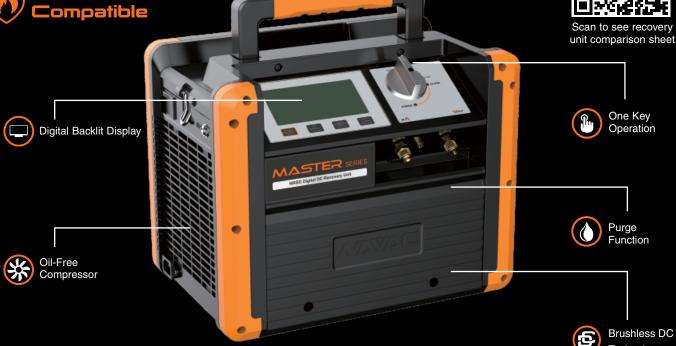

#### **Oil-Free Compressor**

• Suitable for all commonly used refrigerants

## Large Backlit Display

- Easy-to-read large LCD display
- Backlit for clarity

#### **Purge Function**

• Prevent mixing of various refrigerants

Technology

| Model                                                                                                                                                                                       |            | NRDD                                                                                                                                                                                                                      |               |               |              |                    |
|---------------------------------------------------------------------------------------------------------------------------------------------------------------------------------------------|------------|---------------------------------------------------------------------------------------------------------------------------------------------------------------------------------------------------------------------------|---------------|---------------|--------------|--------------------|
| Refrigerant Type                                                                                                                                                                            |            | Category III: R-12, R-134a, R-401C, R-500, R-1234YF<br>Category IV: R-22, R-401A, R-401B, R-402B, R-407C, R-407D, R-408A, R-409A, R-454B, R-502, R-509<br>Category V: R-32, R-402A, R-404A, R-407A, R-407B, R-410A, R-507 |               |               |              |                    |
| Power Supply                                                                                                                                                                                | V/Hz       | 115V/60Hz                                                                                                                                                                                                                 |               |               |              |                    |
| Motor                                                                                                                                                                                       | HP         | 1                                                                                                                                                                                                                         |               |               |              |                    |
| Max Current Draw                                                                                                                                                                            | А          | 12                                                                                                                                                                                                                        |               |               |              |                    |
| Compressor                                                                                                                                                                                  |            | Oil-less, Air-cooled, Piston style                                                                                                                                                                                        |               |               |              |                    |
| Automatic Safety Shut-Off                                                                                                                                                                   |            | 558 psi/38.5 bar                                                                                                                                                                                                          |               |               |              |                    |
| UL Verified<br>Recovery Rate                                                                                                                                                                |            |                                                                                                                                                                                                                           | R-410A        | R-22          | R-134a       |                    |
|                                                                                                                                                                                             | lbs/min    | Direct Vapor                                                                                                                                                                                                              | 0.75 (0.34) 🕍 | 0.64 (0.29) 🖄 | 0.57 (0.26)  | 🖆 Industry Fastest |
|                                                                                                                                                                                             | (kg / min) | Direct Liquid                                                                                                                                                                                                             | 14.44 (6.55)  | 11.11 (5.04)  | 7.85 (3.56)  |                    |
|                                                                                                                                                                                             |            | Push/Pull Liquid                                                                                                                                                                                                          | 18.41 (8.35)  | 17.04 (7.73)  | 12.81 (5.81) |                    |
| Dimension                                                                                                                                                                                   |            | 14.5×9.9×11.7                                                                                                                                                                                                             |               |               |              |                    |
| Weight                                                                                                                                                                                      | lbs        | 24.3                                                                                                                                                                                                                      |               |               |              |                    |
| 3-YEAR WARRANTY * NAVAC offers a 2-year over-the-counter warranty, which can extend to 3 years with registration on <u>navacglobal.com/product-registration</u> within 30 days of purchase. |            |                                                                                                                                                                                                                           |               |               |              |                    |