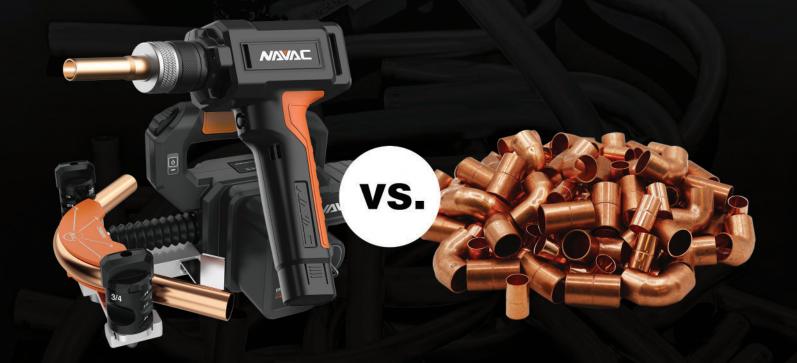

## LESS IS MORE

"Less is More" philosophy behind the T3 Power Tubing solutions demonstrate how investing in the right tools can lead to significant cost savings and increased efficiency. Over the past five years, the cost of fittings has skyrocketed, putting more pressure on contractors' bottom lines. **PowerT3 Tubing Expanders and Tubing Benders** allow you to virtually eliminate the need for fittings altogether. Having the ability to fabricate custom angles, fittings and piping designs gives the contractor complete control of both design and budget, in addition to reducing brazing time and materials.

By minimizing fitting usage and the associated expenses, NAVAC power tools help you achieve More with Less.