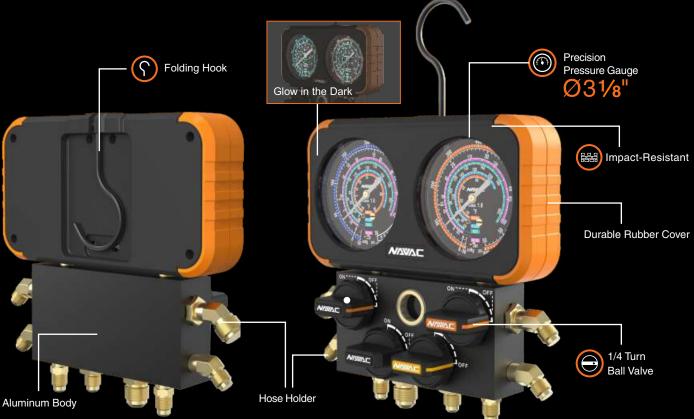

#### Aluminum Body with 1/4 Turn Ball Valve

- Reliable, efficient and durable
- Better work experience

#### **Accurate**

 Precision pressure gauge with Class 1.0 accuracy

### Impact-Resistant

- Impact-resistant design
- Durable rubber cover

# **Folding Hook**

• Hidden hook design, easy to transport

# **Easy Reading**

- Ø 3-1/8" large dial for improved readability
- Color-coded for easy reading

#### **Other Features**

- Illuminating, glow in the dark
- Hose holder

| Model            |     | N4A4                                       | N4A4H                                                                  | N4A4B                                      |
|------------------|-----|--------------------------------------------|------------------------------------------------------------------------|--------------------------------------------|
| Refrigerant Type |     | R-410A, R-22, R-134a, R-404A               | R-410A, R-22, R-134a, R-404A                                           | A2L Combination R-454B, R32, R-410A, R-22  |
| Gauge Diameter   | in  | Ø3-1/8                                     | Ø3-1/8                                                                 | Ø 3-1/8                                    |
| Pressure Range   | psi | -30 inHg to 800 psi<br>-30 inHg to 500 psi | -30 inHg to 800 psi<br>-30 inHg to 500 psi                             | -30 inHg to 800 psi<br>-30 inHg to 500 psi |
| Hose             | in  | No Hose                                    | Black 3/8"-3/8"<br>Red 1/4"-1/4"<br>Yellow 1/4"-1/4"<br>Blue 1/4"-1/4" | No Hose                                    |
| Hose Length      | ft  |                                            | 4x5'                                                                   |                                            |
| Accessory        |     | Carry Case                                 | Carry Case                                                             | Carry Case                                 |