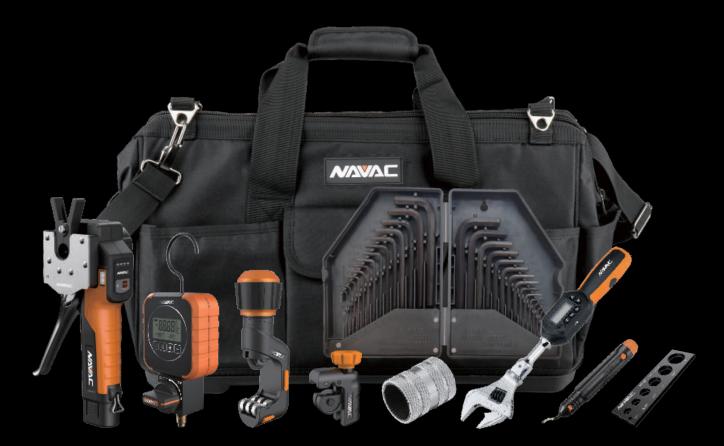

## NKS1 Mini-Split Tool Kit

# NAVAC Advanced Tool Kit for Mini-Split Installation

#### NEF6LM PowerFlaring Tool

NTW1 Digital Torque Wrench

#### Quick accurate flaring

• Ultra light at 2.9 lbs

- Digital readout
- Adjustable jaw

### Manifold Gauge with Digital Display

- Large LCD screen for clarity
- Doubling accuracy vs. analog gauge

| Model  | Item                                | Specification                                                                           | Quantity | Warranty |
|--------|-------------------------------------|-----------------------------------------------------------------------------------------|----------|----------|
| NEF6LM | BreakFree Power Flaring Tool        | Lithium battery: 7.4V 2Ah 14.8Wh<br>Tube OD: 1/4", 3/8", 1/2", 5/8", 3/4"               | 1        | 2-year   |
| NTW1   | Digital Torque Wrench               | 3.1 - 62.7 ft·lb (4.2 - 85 N-m)                                                         |          | 1-year   |
| NRM1D  | Manifold Gauge with Digital Display | Refrigerant type: R-22, R-134a, R-1234yf, R-290, R-404A,<br>R-407C, R-410A, R-32, R-507 | 1        | 1-year   |
| NHK1   | 30-Piece Hex Wrench Set             | SAE: 7/250"-3/8" Metric: 0.7-10 mm                                                      |          | 1-year   |
| NTC6   | Tube Cutter                         | Tube OD 1/8" ~ 3/4"                                                                     | 1        | 1-year   |
| NTC12  | Tube Cutter                         | Tube OD 1/8" ~ 1-1/4"                                                                   |          | 1-year   |
| NTR14  | Internal/External Reamer            | Tube OD 1/8" ~ 1-1/2"                                                                   | 1        | 1-year   |
| NTD28  | Tube Deburrer                       | 2 spare blades included                                                                 |          | 1-year   |
| NFG1   | Flare Gauge                         | Tube OD: 1/4", 5/16", 3/8", 1/2", 5/8", 3/4"                                            | 1        | 1-year   |
| NAB1   | Tool Bag                            | Heavy duty tool bag                                                                     | 1        | 1-year   |