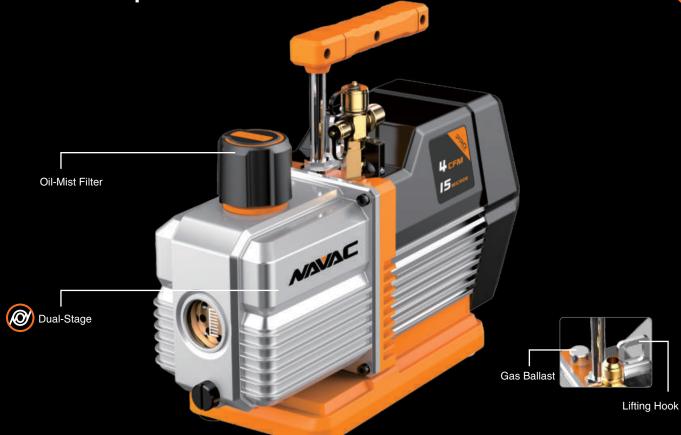

## **Dual-Stage Integrated Cylinder Design**

- High ultimate vacuum
- High reliability

### **Lifting Hook**

• Safe & convenient for roof top use

| Model           |        | NP4DP                  |
|-----------------|--------|------------------------|
| Power Supply    | V/Hz   | 115V / 60Hz            |
| Flow Rate       | CFM    | 4                      |
| Run Load Amps   | A      | 4.3                    |
| Ultimate Vacuum | micron | 15                     |
| Pump Design     |        | Dual-Stage, AC Motor   |
| Motor Power     | HP     | 3/4                    |
| Inlet Port      | in     | 1/4", 3/8", 1/2" Flare |
| Oil Capacity    | OZ OZ  | 17                     |
| Dimension       | in     | 14 × 5 × 11.3          |
| Weight          | lbs    | 24.3                   |