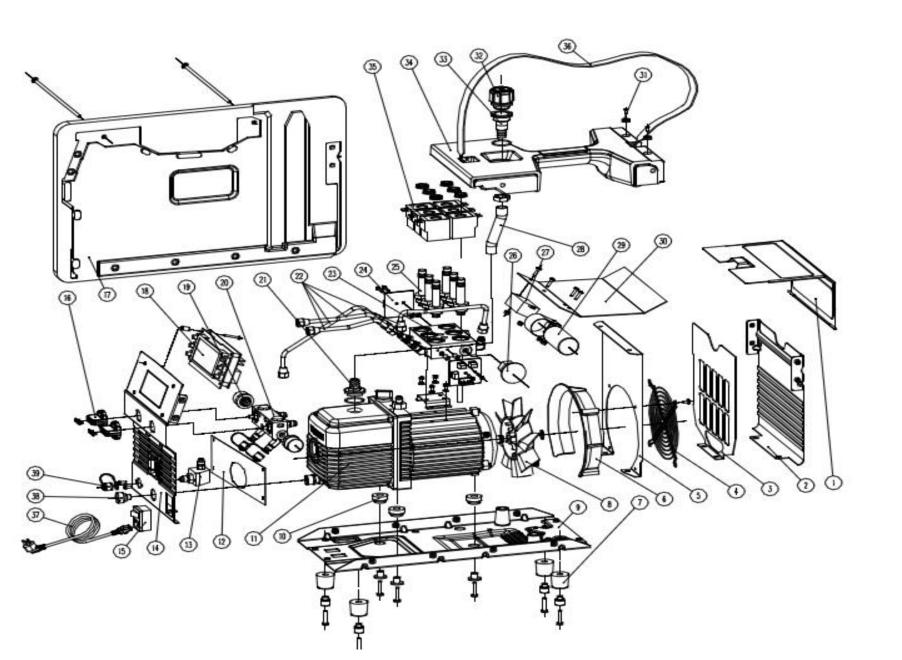

## **NRC62i Parts Diagram**

| Ref No. | Part No. | Description                           |
|---------|----------|---------------------------------------|
| 1       | RC16001  | Cover Board                           |
| 2       | RC16002  | Back Board                            |
| 3       | RC16003  | Septum                                |
| 4       | RC16004  | Fan Protection Net                    |
| 5       | RC16005  | Septum                                |
| 6       | RC16006  | Wind Scooper                          |
| 7       | RC16007  | Rubber Feet                           |
| 8       | RC16008  | Fan                                   |
| 9       | RC16009  | Base Plate Assy                       |
| 10      | RC16010  | Rubber Buffer                         |
| 11      | RC16011  | Vacuum Pump                           |
| 12      | RC16012  | Dustproof Screen                      |
| 13      | RC16013  | Non-Return Valve Assy                 |
| 14      | RC16014  | Front Plate Assy                      |
| 15      | RC16015  | Power Socket                          |
| 16      | RC16016  | Knob Assy                             |
| 17      | RC16017  | Left/Right Shell                      |
| 18      | RC16018  | Control Panel Assy                    |
| 19      | RC16019  | Pressure Sensor Assy                  |
| 20      | RC16020  | Check Valve Assy                      |
| 21      | RC16021  | Connecting Base                       |
| 22      | RC16022  | Copper Pipes Assy                     |
| 23      | RC16023  | Valve Body Assy                       |
| 24      | RC16024  | Solenoid Valve Connecting Plate       |
| 25      | RC16025  | Iron Core Assy                        |
| 26      | RC16026  | Vacuum Sensor Assy                    |
| 27      | RC16027  | Electronic Starter                    |
| 28      | RC16028  | Oil Housing Conduit                   |
| 29      | RC16029  | Starting Capacitor                    |
| 30      | RC16030  | Plate                                 |
| 31      | RC16031  | Magnet                                |
| 32      | RC16032  | Exhaust Filter and Noise Reducer Assy |
| 33      | RC16033  | Connecting Base                       |
| 34      | RC16034  | Handle Assy                           |
| 35      | RC16035  | Solenoid Valve Winding                |
| 36      | RC16036  | Strap                                 |
| 37      | RC16037  | Power Cord                            |
| 38      | RC16038  | Oil Drain Cap                         |
| 39      | RC16039  | Valve Cap Assy                        |
|         |          |                                       |