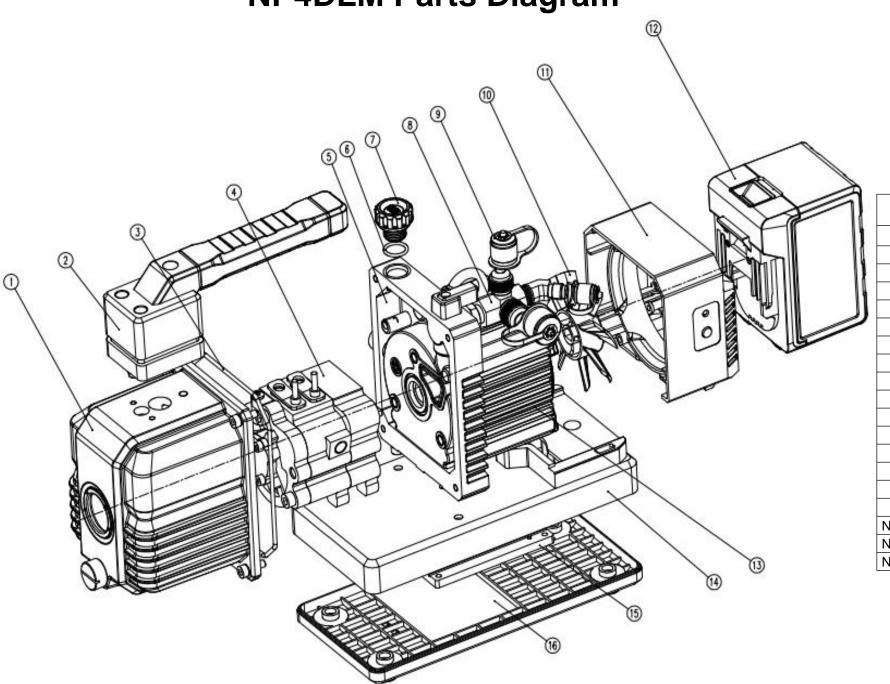

## **NP4DLM Parts Diagram**

| Ref No.   | Part No. | Description        |
|-----------|----------|--------------------|
| 1         | P04001   | Oil Sump           |
| 2         | P04002   | Handle Assy        |
| 3         | P04003   | O-ring (Oil Sump)  |
| 4         | P04004   | Pump Cylinder Assy |
| 5         | P04005   | Trestle            |
| 6         | P04006   | O-ring             |
| 7         | P04007   | Oil Fill Cap       |
| 8         | P04008   | Inlet Port         |
| 9         | P04009   | Inlet Cap Set      |
| 10        | P04010   | Fan Blade          |
| 11        | P04011   | Rear Cover Assy    |
| 12        | NBP2     | Battery Pack       |
| 13        | P04013   | Motor              |
| 14        | P04014   | Base Plate         |
| 15        | P04015   | Controller PCB     |
| 16        | P04016   | Cover Plate        |
| Not Shown | NC2      | Charger            |
| Not Shown | NKR-4DL  | Pump Rebuild Kit   |
| Not Shown | RC16038  | Oil Drain Cap      |