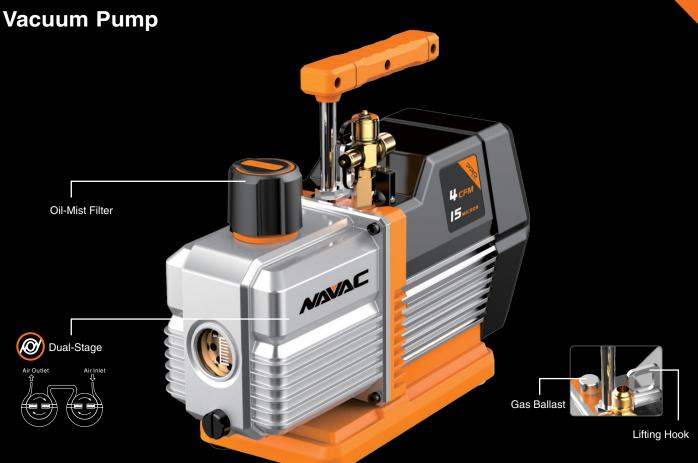

### **Dual-Stage Integrated Cylinder Design**

- High ultimate vacuum
- High reliability

## **Lifting Hook**

• Safe & convenient for roof top use

| Model           |        | NP4DP                  |
|-----------------|--------|------------------------|
| Power Supply    | V/Hz   | 115V / 60Hz            |
| Flow Rate       | CFM    | 4                      |
| Run Load Amps   | A      | 4.3                    |
| Ultimate Vacuum | micron | 15                     |
| Pump Design     |        | Dual-Stage, AC Motor   |
| Motor Power     | HP     | 3/4                    |
| Inlet Port      | in     | 1/4", 3/8", 1/2" Flare |
| Oil Capacity    | OZ .   | 17                     |
| Dimension       | in     | 14"×5"×11.3"           |
| Weight          | lbs    | 24.3                   |
|                 |        |                        |